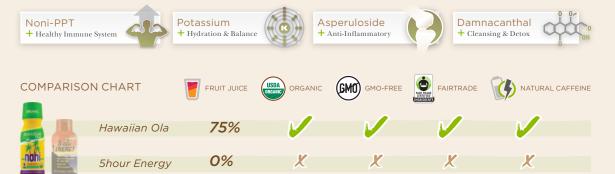

Used in traditional Hawaiian medicine for over a thousand years, Noni has been found to contain many compounds beneficial to health & well-being.

HAWAIIAN

Add Ola to 10oz of water for a lasting boost that will keep you cool and hydrated during workouts. Start your morning with a healthy