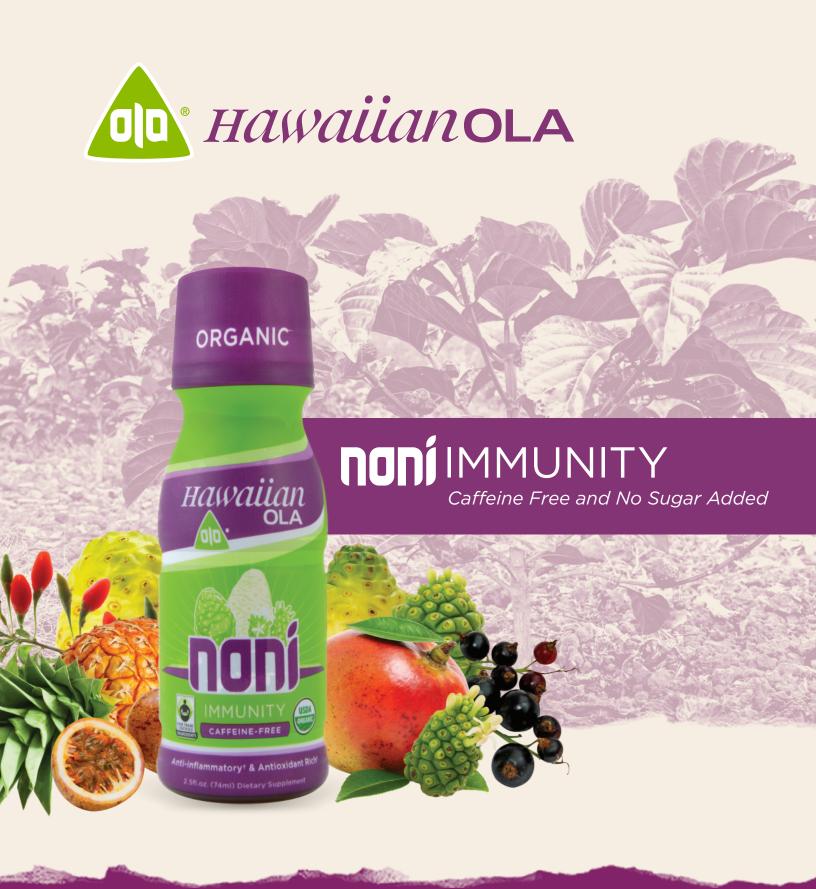

# Kick start your immune system with

The Ola mission is to support Hawaiian farmers growing organic, GMO-free, pesticide-free food by cultivating a fair market for them to sell their goods and thrive sustainably.

Used in traditional Hawaiian medicine for over a thousand years, Noni has been found to contain many compounds beneficial to health & well-being.

# Noni-PPT

+ Healthy Immune System

# Potassium

+ Hydration & Balance

## **Asperuloside**

+ Anti-Inflammatory

## Damnacanthal

+ Cleansing & Detox

Add Ola to 10oz of water for a lasting boost that will keep you cool and hydrated during workouts.

Start your morning with a healthy boost! Get your daily serving of Noni by adding Ola to a smoothie.