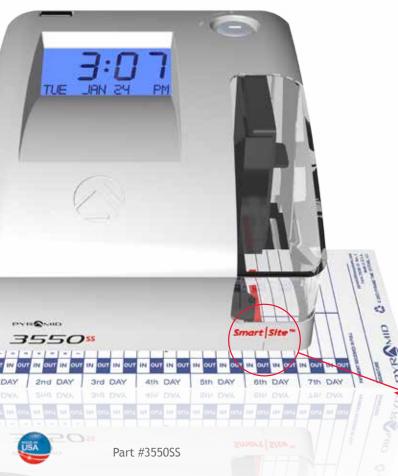

Smart | Site™ Time Clock & Document Stamp

## On target every time.

The all new 3550SS sheds new light on perfectly aligned time card punches & document stamping with exclusive **Smart Site™** technology.

- O Patent-pending Smart Site™ alignment guide ensures perfectly aligned time card punches & document stamping time after time
- O Adjustable document edge side loading accommodates various paper sizes
- O Equipped with 14 useful message selections for stamping time sensitive documents
- O Adaptable right or left hand printing
- Capable of multi lingual printing, including English, Spanish & French

Smart Site™ Red LED alignment guide & bird's eye viewing PATENT PENDING

window takes the guesswork out of time card punching & document stamping.

Smart. scan QR code for product info