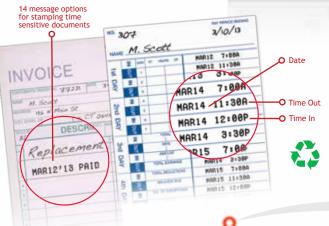

## On target every time.

The all new 3550SS sheds new light on perfectly aligned time card punches & document stamping with exclusive **Smart Site™** technology.

- O Patent-pending Smart Site™ alignment guide ensures perfectly aligned time card punches & document stamping time after time
- O Adjustable document edge side loading accommodates various paper sizes
- O Equipped with 14 useful message selections for stamping time sensitive documents
- O Adaptable right or left hand printing
- Capable of multi lingual printing, including English, Spanish & French

Time Clock Document Stamp

Battery

| MESSAGE OPTIONS |                                                     |  |
|-----------------|-----------------------------------------------------|--|
| DATE YR IN      | DATE YR ORIG                                        |  |
| DATE YR OUT     | DATE YR VOID                                        |  |
| DATE YR PAID    | DATE YR USED                                        |  |
| DATE YR RCVD    | DATE YR CMPL                                        |  |
| DATE YR SENT    |                                                     |  |
|                 | DATE YR IN  DATE YR OUT  DATE YR PAID  DATE YR RCVD |  |