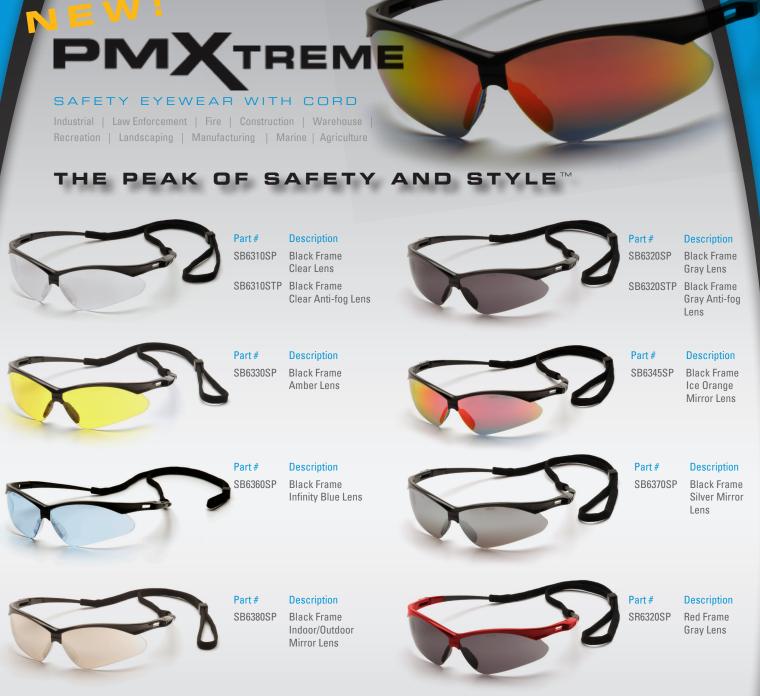

## PMXTREME<sup>™</sup> FEATURES......

Optimal style in safety eyewear, with clean lines and sports appeal. Includes black lanyard cord for extra security while wearing. Ventilated, straight-back flexible temples provide cool, pressure free fit. Rubber temple tips keep eyewear secure for the active worker. Built in rubber nose piece provides all day comfort. Scratch resistant lenses filter out 99% of harmful UV rays. Meets ANSI/ISEA Z87.1-2010 High Impact Requirements.