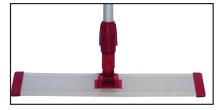

## Gloss Boss Microfiber Spray Mop System Model GB30T

Introducing Pullman-Holt's new commercial spray mop, model GB30T. Designed for small business, offices, retail stores and for households looking for professional results. The GB30T includes a 30oz solution reservoir, easy-to-use trigger grip solution dispenser and 18.5-inch microfiber pad. The combination of using an uncontaminated solution source, on-demand chemical dispensing and microfiber technology helps clean floors 60% faster than conventional mopping products..

Includes two spray tips, spray mist tip for general cleaning and jet-stream jet for heavily soiled floors.

Adjustable spray nozzle for directing solution to hard-to-reach areas.

Handle and base plate constructed of aircraft grade aluminum for heavy-duty daily use.