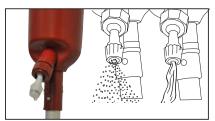

Includes two spray tips, spray mist tip for general cleaning and jet-stream jet for heavily soiled floors.

Adjustable spray nozzle for directing solution to hard-to-reach areas.

Handle and base plate constructed of aircraft grade aluminum for heavy-duty daily use.