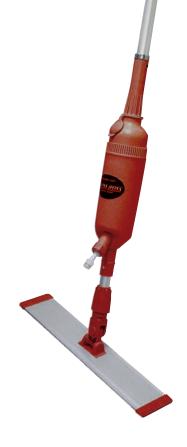

## Gloss Boss Microfiber Spray Mop System Model GB30T

Introducing Pullman-Holt's new commercial spray mop, model GB30T. Designed for small business, offices, retail stores and for households looking for professional results. The GB30T includes a 30oz solution reservoir, easy-to-use trigger grip solution dispenser and 18.5-inch microfiber pad. The combination of using an uncontaminated solution source, on-demand chemical dispensing and microfiber technology helps clean floors 60% faster than conventional mopping products..

## Compare the GB30T with a popular retail store mop

- Microfiber pad is good for 500 uses and wash cycles. No need to purchase expensive disposable refill cloths.
- Use your favorite cleaning chemical or water. No need to buy expensive replacement chemical refill bottles.
- Non-battery operated spray activation. No need to buy expensive replacement batteries