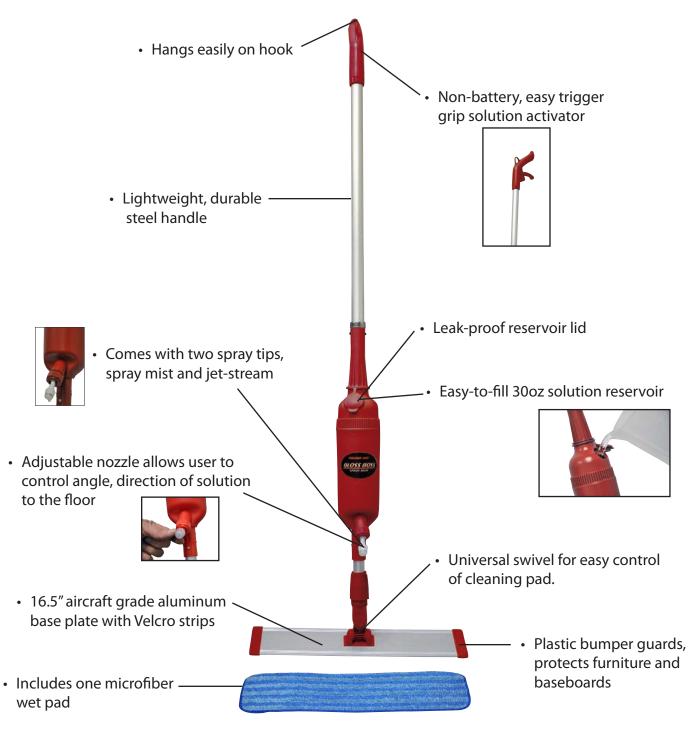

## Gloss Boss Microfiber Spray Mop System Model GB30T

Introducing Pullman-Holt's new commercial spray mop, model GB30T. Designed for small business, offices, retail stores and for households looking for professional results. The GB30T includes a 30oz solution reservoir, easy-to-use trigger grip solution dispenser and 18.5-inch microfiber pad. The combination of using an uncontaminated solution source, on-demand chemical dispensing and microfiber technology helps clean floors 60% faster than conventional mopping products..

Includes two spray tips, spray mist tip for general cleaning and jet-stream jet for heavily soiled floors.

Adjustable spray nozzle for directing solution to hard-to-reach areas.

Handle and base plate constructed of aircraft grade aluminum for heavy-duty daily use.

Washable, reusable microfiber pads for hundreds of cleaning jobs. Microfiber fibers have positive electrostatic charge to attract fine dust and dirt particles.