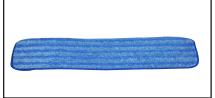

Washable, reusable microfiber pads for hundreds of cleaning jobs. Microfiber fibers have positive electrostatic charge to attract fine dust and dirt particles.