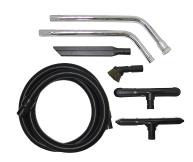

#### **Tool Kit:**

Tool Kit (B160327)

5' two-piece metal wand (B521007) 10' X 1.5" crushproof hose (B702361)

14" floor brush tool (B527095)

14" floor squeegee tool (B527094)

17" crevice tool (B701615)

3" round dusting tool (B000394)