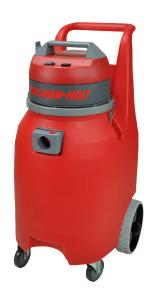

# **Model 45-20P**

Pullman-Holt Corporation, a leader for over 75 years in commercial/industrial wet/dry vac design and manufacturing, introduces its newest model, the 45-20P. The big brother to our popular 45-10P, this new vac is equipped with the same powerful 2 horsepower motorhead used on the 45-10P, delivering 105" waterlift and 110 CFM. It's low noise design allows for use in sound sensitive public areas like schools and hospitals. The 20-Gallon tank is constructed using rotationally molded polyethylene and includes a built-in handle and dolly system for superior durability and easy transport. A full assortment of floor and above floor cleaning tools is included and an optional front mounted squeegee is also available.

#### **Features:**

- 2 HP commercial grade, 2-stage bypass motor for fast, superior pick-up and long life
- High efficiency, drop-in style moleskin cloth filter bag with frame automatically sheds dirt and dust to maximize airflow
- Positive locking, full swivel hose connection system provides leak proof, easy handling and operation. No binding or tension in hose.
- Rotational molded polyethylene tank with built-in handle, large rear wheels and front swivel casters. High-impact resistant tank will not dent, puncture or lose airseal. Has superior mobility, even when going up and down stairs with full tank of water.
- Acoustic materials and low noise design in motorhead. Allows operation in sound sensitive public areas.
- Available with optional 29" Front-mounted squeegee assembly for two-way, forward and reverse, fast pick-up of floor solution and standing water from flooding. (B260866)

### **Technical Specifications:**

Model 45-20P Style: Wet/Dry Waterlift: 105"

CFM: 110 Recovery: 20-gallons

Filtration: Drop-in style

moleskin bag & frame

Power cord: 50-feet