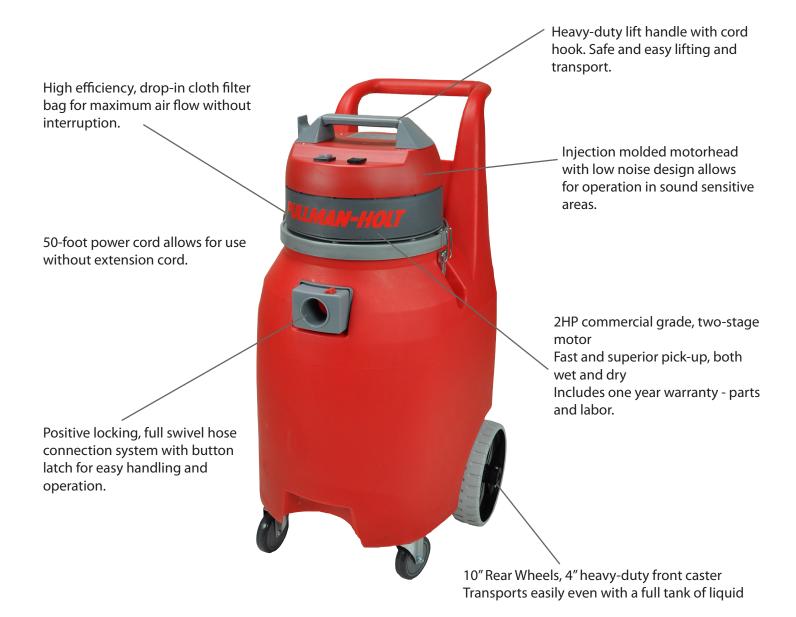

# **Model 45-20P**

Pullman-Holt Corporation, a leader for over 75 years in commercial/industrial wet/dry vac design and manufacturing, introduces its newest model, the 45-20P. The big brother to our popular 45-10P, this new vac is equipped with the same powerful 2 horsepower motorhead used on the 45-10P, delivering 105" waterlift and 110 CFM. It's low noise design allows for use in sound sensitive public areas like schools and hospitals. The 20-Gallon tank is constructed using rotationally molded polyethylene and includes a built-in handle and dolly system for superior durability and easy transport. A full assortment of floor and above floor cleaning tools is included and an optional front mounted squeegee is also available.

#### **Features:**

- 2 HP commercial grade, 2-stage bypass motor for fast, superior pick-up and long life
- High efficiency, drop-in style moleskin cloth filter bag with frame automatically sheds dirt and dust to maximize airflow
- Positive locking, full swivel hose connection system provides leak proof, easy handling and operation. No binding or tension in hose.
- Rotational molded polyethylene tank with built-in handle, large rear wheels and front swivel casters. High-impact resistant tank will not dent, puncture or lose airseal. Has superior mobility, even when going up and down stairs with full tank of water.
- Acoustic materials and low noise design in motorhead. Allows operation in sound sensitive public areas.
- Available with optional 29" Front-mounted squeegee assembly for two-way, forward and reverse, fast pick-up of floor solution and standing water from flooding. (B260866)

### **Technical Specifications:**

Model 45-20P Style: Wet/Dry Waterlift: 105"

CFM: 110 Recovery: 20-gallons

Filtration: Drop-in style

moleskin bag & frame

Power cord: 50-feet