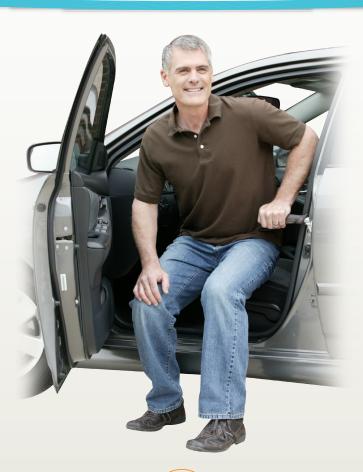

## METRO CAR HANDLE PLUS

BECAUSE GETTING OUT OF YOUR CAR CAN BE WORRY FREE

NEW FALL 2012

PRODUCT #2082

## **FEATURES & BENEFITS**

- Promotes Safety & Mobility Protects against falls and makes standing or sitting easy.
- *Universal* Secure fit into passenger or driver side of door latch, no vehicle modification required.
- No-Slip Ergonomic Grip Fits Parallel to car for comfortable grip and optimal leverage.
- Includes Flashlight Helps you in and out of your car at night.