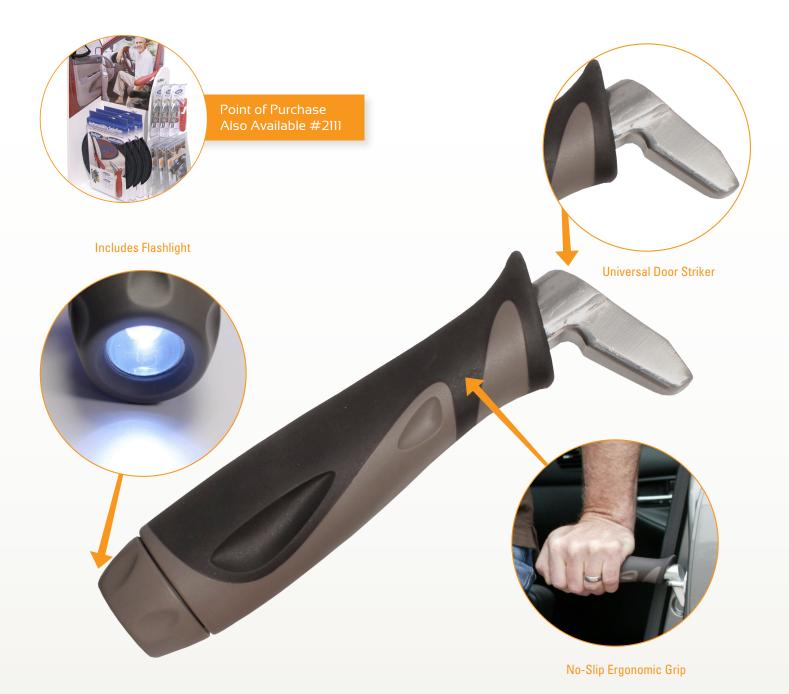

## **FEATURES & BENEFITS**

- Promotes Safety & Mobility Protects against falls and makes standing or sitting easy.
- *Universal* Secure fit into passenger or driver side of door latch, no vehicle modification required.
- No-Slip Ergonomic Grip Fits Parallel to car for comfortable grip and optimal leverage.
- Includes Flashlight Helps you in and out of your car at night.

## **SPECIFICATIONS**

Weight Capacity: 500 lbs Car Types: Universal Fit

Packaging Dimensions:  $8"L \times 3"W \times 2"H$ ; 1 lbs

Case of 10 Dimensions: 13" L  $\times$  11" W  $\times$  13" H; 9 lbs

Includes: 2 AA Batteries