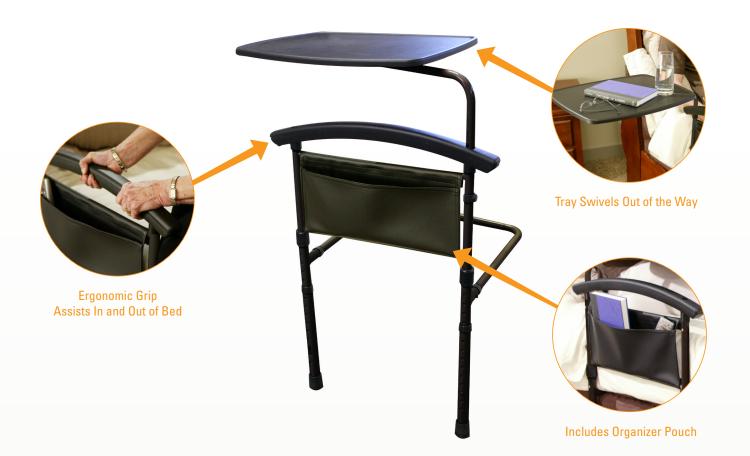

## **FEATURES & BENEFITS**

- Ergonomic Handle Allows for easy transfer in and out of bed.
- Swivel Tray Multi-Use laptop/TV tray. Tray swivels 360°.
- A Pocket Organizer Provides storage space for handy items.
- Extendable Legs Provides added stability when standing up.
- Height Adjustment Accommodates any home or hospital bed.
- Easy Installation Installs in seconds with no additional tools required.