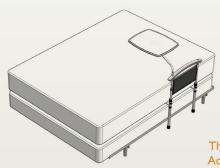

## INDEPENDENCE BED TABLE

BECAUSE YOUR BED RAIL CAN PROVIDE SAFETY AND CONVENIENCE

PRODUCT #5900

Fully Insert the Assembled Product Between the Mattress and Box Spring of the Bed.

The Height of the Tray Can Be Adjusted by Removing the Tray Pivot Tube From the Handle. Adjust the Clip Pins by Removing them and Reinserting the Clip Pins in the Holes Located in the Handle Upright Tubes.