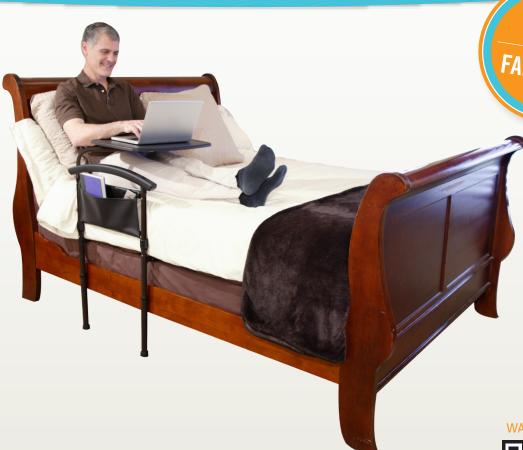

## INDEPENDENCE BED TABLE

BECAUSE YOUR BED RAIL CAN PROVIDE SAFETY AND CONVENIENCE

PRODUCT #5900

## **FEATURES & BENEFITS**

- Ergonomic Handle Allows for easy transfer in and out of bed.
- Swivel Tray Multi-Use laptop/TV tray. Tray swivels 360°.
- A Pocket Organizer Provides storage space for handy items.
- Extendable Legs Provides added stability when standing up.
- Height Adjustment Accommodates any home or hospital bed.
- Easy Installation Installs in seconds with no additional tools required.