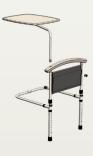

## **FEATURES & BENEFITS**

- Ergonomic Handle Allows for easy transfer in and out of bed.
- Swivel Tray Multi-Use laptop/TV tray. Tray swivels 360°.
- A Pocket Organizer Provides storage space for handy items.
- Extendable Legs Provides added stability when standing up.
- Height Adjustment Accommodates any home or hospital bed.
- Easy Installation Installs in seconds with no additional tools required.

## **SPECIFICATIONS**

Height Adjustment From Floor to Top of Handle: 21"- 44"
Height Adjustment From Mattress Base to Top of Handle: 17.5" - 22.5"
Rail Width: 19"

Height Range From the Floor to Horizontal Support Structure Under Mattress: 13.5"- 21.5"

Depth of Horizontal Support Structure Under Mattress: 25"

Weight Capacity of Rail: 300 lbs Weight Capacity of Tray: 30 lbs Weight of Product: 10.5 lbs

Made of: Steel frame with durable powder coat finish Package Dimensions:  $28" \text{ L} \times 20.25" \text{ W} \times 2.5" \text{ H}$ ; 9 lbs Case of 4 Dimensions:  $28" \text{ L} \times 20.25" \text{ W} \times 10" \text{ H}$ ; 36 lbs

Size of Tray: 20" x 17"