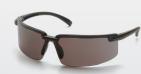

Comfort-fit, rubber temple inserts prevent eyewear from slipping to deliver maximum performance.

Lenses filter 99% of harmful UV rays. Meets ANSI Z87.1-2003 Standards.

Description

**Black Frame** 

Gray Lens