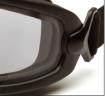

.....

Special indirect ventilation system

Dual Pane Thermo Lens System

TPU Frame forms perfect facial seal

Wide Adjustable Elastic Strap with Quick Release Clasp

Special indirect ventilation system located at the top and bottom of frame allow air flow & heat release.

Includes a wide adjustable elastic strap with quick release system for secure fit.

Optional RX-insert frame secures in the inner side of frame.