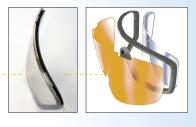

## V2G-XP FEATURES.....

Dual Pane lens combines optically correct polycarbonate outer lens with interior acetate lens to create a Thermo Lens System which traps and isolates high heat or extreme cold in between the lens system and away from the face.

The Thermo Lens System provides excellent resistance to fogging caused by the temperature difference between indoor & outdoor or between on-site and ambient environment.

TPU frame features excellent resistance to cold & heat & provides a perfect facial seal.