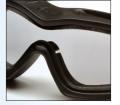

The Thermo Lens System provides excellent resistance to fogging caused by the temperature difference between indoor & outdoor or between on-site and ambient environment.

TPU frame features excellent resistance to cold & heat & provides a perfect facial seal.

Special indirect ventilation system located at the top and bottom of frame allow air flow & heat release.

Includes a wide adjustable elastic strap with quick release system for secure fit.

Optional RX-insert frame secures in the inner side of frame.