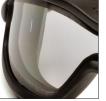

## THE PEAK OF SAFETY AND STYLE™

NEV'V2G-XP

First in class, multi-functional goggle with 180° vision protection against chemical splash, sun glare, dust, flying particles, wind, and harmful UV rays.

Dual pane lens provides the ultimate anti-fog performance by isolating the temperature difference inside & outside of this eyewear.

## V2G-XP FEATURES.....

Dual Pane lens combines optically correct polycarbonate outer lens with interior acetate lens to create a Thermo Lens System which traps and isolates high heat or extreme cold in between the lens system and away from the face.

The Thermo Lens System provides excellent resistance to fogging caused by the temperature difference between indoor & outdoor or between on-site and ambient environment.

TPU frame features excellent resistance to cold & heat & provides a perfect facial seal.