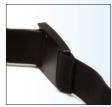

Special indirect ventilation system located at the top and bottom of frame allow air flow & heat release.

Includes a wide adjustable elastic strap with quick release system for secure fit.

Optional RX-insert frame secures in the inner side of frame.