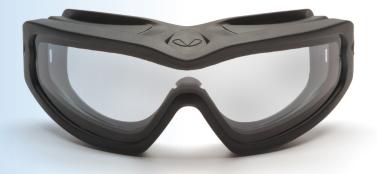

## THE PEAK OF SAFETY AND STYLE™

NEV'V2G-XP

First in class, multi-functional goggle with 180° vision protection against chemical splash, sun glare, dust, flying particles, wind, and harmful UV rays.

Dual pane lens provides the ultimate anti-fog performance by isolating the temperature difference inside & outside of this eyewear.

## V2G-XP FEATURES.....

Dual Pane lens combines optically correct polycarbonate outer lens with interior acetate lens to create a Thermo Lens System which traps and isolates high heat or extreme cold in between the lens system and away from the face.

The Thermo Lens System provides excellent resistance to fogging caused by the temperature difference between indoor & outdoor or between on-site and ambient environment.

TPU frame features excellent resistance to cold & heat & provides a perfect facial seal.

Special indirect ventilation system located at the top and bottom of frame allow air flow & heat release.

Includes a wide adjustable elastic strap with quick release system for secure fit.

Optional RX-insert frame secures in the inner side of frame.