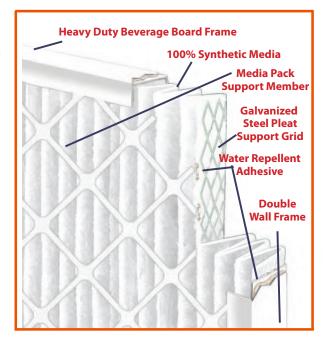

#### **Construction:**

- Heavy duty, moisture-resistant beverage board frame
- Two-piece die-cut frame bonded to each other provide double-wall thickness around outer edge
- Die cut pattern provides 50% more contact points between media pack and frame
- Integral die-cut cross members provide strength and rigidity
- Water repellent adhesive used to bond frame with media pack
- Rust-resistant, expanded metal support grid made of galvanized steel
- 100% water repellent, high-strength adhesive coats entire interior of frame
- Media pack sealed inside frame and pleat tips bonded to diagonal support members