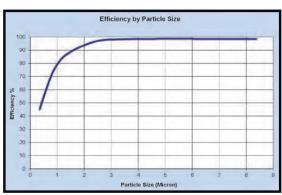

#### Media

- 100% synthetic media resists moisture, mold, and damage
- Maintains MERV 13 performance in a full ASHRAE
   52.2-2012 independent test
- Meets minimum efficiency criteria required by Leadership in Energy and Environmental Design (LEED)<sup>1</sup>