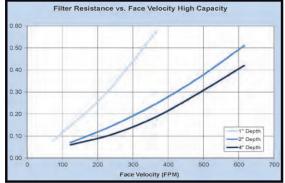

## **Extended Surface Pleated Filters**

| PURO-green13<br>Model<br>Number        | Nominal <sup>(2)</sup><br>Size<br>WxHxD | Actual<br>Size<br>WxHxD                        | Rated<br>Capacity<br>(CFM) | Resist.<br>in<br>W.G. | Total<br>Media<br>area/filter |
|----------------------------------------|-----------------------------------------|------------------------------------------------|----------------------------|-----------------------|-------------------------------|
| PR13-STD1 10x10x1                      | 10 X 10 X 1                             | 9 1/2 X 9 1/2 X 3/4                            | 210                        | 0.43                  | 1.6                           |
| PR13-STD1 10x20x1                      | 10 X 20 X 1                             | 9 1/2 X 19 1/2 X 3/4                           | 415                        | 0.43                  | 2.6                           |
| PR13-STD1 10x24x1                      | 10 X 24 X 1                             | 9 3/8 X 23 3/8 X 3/4                           | 500                        | 0.43                  | 3.1                           |
| PR13-STD1 12x12x1                      | 12 X 12 X 1                             | 11 3/4 X 11 3/4 X 3/4                          | 300                        | 0.43                  | 1.9                           |
| PR13-STD1 12x16x1                      | 12 X 16 X 1                             | 11 1/2 X 15 3/4 X 3/4                          | 400                        | 0.43                  | 2.5                           |
| PR13-STD1 12x20x1                      | 12 X 20 X 1                             | 11 1/2 X 19 1/2 X 3/4                          | 500                        | 0.43                  | 3.1                           |
| PR13-STD1 12x24x1                      | 12 X 24 X 1                             | 11 3/8 X 23 3/8 X 3/4                          | 600                        | 0.43                  | 3.7                           |
| PR13-STD1 14x14x1                      | 14 X 14 X 1                             | 13 3/4 X 13 3/4 X 3/4                          | 410                        | 0.43                  | 2.7                           |
| PR13-STD1 14x20x1                      | 14 X 20 X 1                             | 13 1/2 X 19 1/2 X 3/4                          | 585                        | 0.43                  | 3.8                           |
| PR13-STD1 14x24x1                      | 14 X 24 X 1                             | 13 3/8 X 23 3/8 X 3/4                          | 700                        | 0.43                  | 4.6                           |
| PR13-STD1 14x25x1                      | 14 X 25 X 1                             | 13 1/2 X 24 1/2 X 3/4<br>13 3/4 X 29 3/4 X 3/4 | 730                        | 0.43                  | 4.8                           |
| PR13-STD1 14x30x1<br>PR13-STD1 15x20x1 | 14 X 30 X 1 *<br>15 X 20 X 1            | 13 3/4 X 29 3/4 X 3/4<br>14 1/2 X 19 1/2 X 3/4 | 875<br>625                 | 0.43<br>0.43          | 5.7<br>4.0                    |
| PR13-STD1 15x20x1                      | 15 X 20 X 1<br>15 X 30 X 1 *            | 14 1/2 X 19 1/2 X 3/4<br>14 3/4 X 29 3/4 X 3/4 | 935                        | 0.43                  | 6.1                           |
| PR13-STD1 15x50x1                      | 16 X 16 X 1                             | 15 1/2 X 15 1/2 X 3/4                          | 530                        | 0.43                  | 4.0                           |
| PR13-STD1 16x20x1                      | 16 X 20 X 1                             | 15 1/2 X 15 1/2 X 3/4<br>15 1/2 X 19 1/2 X 3/4 | 665                        | 0.43                  | 4.0                           |
| PR13-STD1 16x24x1                      | 16 X 24 X 1                             | 15 3/8 X 23 3/8 X 3/4                          | 800                        | 0.43                  | 5.1                           |
| PR13-STD1 16x25x1                      | 16 X 25 X 1                             | 15 1/2 X 24 1/2 X 3/4                          | 835                        | 0.43                  | 5.3                           |
| PR13-STD1 16x30x1                      | 16 X 30 X 1                             | 15 3/4 X 29 3/4 X 3/4                          | 1000                       | 0.43                  | 6.5                           |
| PR13-STD1 18x18x1                      | 18 X 18 X 1                             | 17 3/4 X 17 3/4 X 3/4                          | 675                        | 0.43                  | 4.3                           |
| PR13-STD1 18x20x1                      | 18 X 20 X 1                             | 17 3/8 X 19 1/2 X 3/4                          | 750                        | 0.43                  | 4.8                           |
| PR13-STD1 18x22x1                      | 18 X 22 X 1                             | 17 3/8 X 21 1/2 X 3/4                          | 825                        | 0.43                  | 5.7                           |
| PR13-STD1 18x24x1                      | 18 X 24 X 1                             | 17 3/8 X 23 3/8 X 3/4                          | 900                        | 0.43                  | 5.7                           |
| PR13-STD1 18x25x1                      | 18 X 25 X 1                             | 17 1/2 X 24 1/2 X 3/4                          | 935                        | 0.43                  | 6.0                           |
| PR13-STD1 20x20x1                      | 20 X 20 X 1                             | 19 1/2 X 19 1/2 X 3/4                          | 830                        | 0.43                  | 5.5                           |
| PR13-STD1 20x22x1                      | 20 X 22 X 1                             | 19 3/4 X 21 3/4 X 3/4                          | 915                        | 0.43                  | 6.6                           |
| PR13-STD1 20x24x1                      | 20 X 24 X 1                             | 19 3/8 X 23 3/8 X 3/4                          | 1000                       | 0.43                  | 6.6                           |
| PR13-STD1 20x25x1                      | 20 X 25 X 1                             | 19 1/2 X 24 1/2 X 3/4                          | 1040                       | 0.43                  | 6.9                           |
| PR13-STD1 30x25x1                      | 20 X 30 X 1 *                           | 19 1/2 X 29 1/2 X 3/4                          | 1250                       | 0.43                  | 7.7                           |
| PR13-STD1 22x22x1                      | 22 X 22 X 1                             | 21 3/4 X 21 3/4 X 3/4                          | 1250                       | 0.43                  | 8.1                           |
| PR13-STD1 24x24x1                      | 24 X 24 X 1                             | 23 3/8 X 23 3/8 X 3/4                          | 1200                       | 0.43                  | 7.7                           |
| PR13-STD1 24x30x1                      | 24 X 30 X 1 *                           | 23 3/4 X 29 3/4 X 3/4                          | 1500                       | 0.43                  | 9.7                           |
| PR13-STD1 25x25x1                      | 25 X 25 X 1                             | 24 1/2 X 24 1/2 X 3/4                          | 1300                       | 0.43                  | 8.7                           |
|                                        |                                         |                                                |                            |                       |                               |

| PURO-green13                                                                                                                                                                                                                                                                                                                                                                                                                                                                                                                                                                                                                                                   | Nominal <sup>(1)</sup>                                                                                                                                                                                                                                      | Actual                                                                                                                                                                                                                                                                                                                                                                                                      | Rated                                                                                                                     | Resist.                                                      | Total                                                                                                                                  |
|----------------------------------------------------------------------------------------------------------------------------------------------------------------------------------------------------------------------------------------------------------------------------------------------------------------------------------------------------------------------------------------------------------------------------------------------------------------------------------------------------------------------------------------------------------------------------------------------------------------------------------------------------------------|-------------------------------------------------------------------------------------------------------------------------------------------------------------------------------------------------------------------------------------------------------------|-------------------------------------------------------------------------------------------------------------------------------------------------------------------------------------------------------------------------------------------------------------------------------------------------------------------------------------------------------------------------------------------------------------|---------------------------------------------------------------------------------------------------------------------------|--------------------------------------------------------------|----------------------------------------------------------------------------------------------------------------------------------------|
| Model                                                                                                                                                                                                                                                                                                                                                                                                                                                                                                                                                                                                                                                          | Size                                                                                                                                                                                                                                                        | Size                                                                                                                                                                                                                                                                                                                                                                                                        | Capacity                                                                                                                  | in                                                           | Media                                                                                                                                  |
| Number                                                                                                                                                                                                                                                                                                                                                                                                                                                                                                                                                                                                                                                         | WxHxD                                                                                                                                                                                                                                                       | WxHxD                                                                                                                                                                                                                                                                                                                                                                                                       | (CFM)                                                                                                                     | W.G.                                                         | area/filter                                                                                                                            |
| PR13-STD2 10 X 20 X 2 PR13-STD2 12 X 20 X 2 PR13-STD2 12 X 24 X 2 PR13-STD2 14 X 20 X 2 PR13-STD2 14 X 20 X 2 PR13-STD2 16 X 20 X 2 PR13-STD2 18 X 20 X 2 PR13-STD2 18 X 20 X 2 PR13-STD2 18 X 20 X 2 PR13-STD2 20 X 20 X 20 PR13-STD2 20 X 20 X 2 PR13-STD2 20 X 20 X 2 PR13-STD2 20 X 20 X 2 PR13-STD2 20 X 30 X 2 | 10 X 20 X 2<br>12 X 20 X 2<br>12 X 24 X 2<br>14 X 20 X 2<br>14 X 25 X 2<br>15 X 20 X 2<br>16 X 20 X 2<br>16 X 25 X 2<br>18 X 20 X 2<br>18 X 20 X 2<br>18 X 25 X 2<br>20 X 20 X 2<br>20 X 20 X 2<br>20 X 25 X 2<br>20 X 25 X 2<br>24 X 24 X 2<br>25 X 25 X 2 | 91/2 X 191/2 X 1 3/4 111/2 X 191/2 X 1 3/4 113/8 X 23 3/8 X 1 3/4 131/2 X 191/2 X 1 3/4 131/2 X 241/2 X 1 3/4 141/2 X 191/2 X 1 3/4 151/2 X 191/2 X 1 3/4 151/2 X 241/2 X 1 3/4 151/2 X 241/2 X 1 3/4 171/2 X 191/2 X 1 3/4 171/2 X 191/2 X 1 3/4 171/2 X 191/2 X 1 3/4 191/2 X 241/2 X 1 3/4 233/8 X 233/8 X 1 3/4 241/2 X 241/2 X 1 3/4 | 700<br>840<br>1000<br>980<br>1220<br>1050<br>1120<br>1340<br>1400<br>1250<br>1570<br>1400<br>1750<br>2080<br>2000<br>2170 | 0.37<br>0.37<br>0.37<br>0.37<br>0.37<br>0.37<br>0.37<br>0.37 | 6.2<br>7.2<br>8.6<br>8.8<br>11.0<br>9.3<br>9.8<br>11.7<br>11.7<br>11.3<br>13.6<br>14.2<br>12.4<br>14.8<br>15.5<br>18.6<br>17.9<br>20.0 |
| PR13-STD4 12 X 24 X 4 PR13-STD4 16 X 20 X 4 PR13-STD4 16 X 25 X 4 PR13-STD4 18 X 24 X 4 PR13-STD4 20 X 20 X 4 PR13-STD4 20 X 25 X 4 PR13-STD4 20 X 25 X 4 PR13-STD4 24 X 24 X 4                                                                                                                                                                                                                                                                                                                                                                                                                                                                                | 12 X 24 X 4                                                                                                                                                                                                                                                 | 11 3/8 X 23 3/8 X 3 3/4                                                                                                                                                                                                                                                                                                                                                                                     | 1000                                                                                                                      | 0.30                                                         | 12.4                                                                                                                                   |
|                                                                                                                                                                                                                                                                                                                                                                                                                                                                                                                                                                                                                                                                | 16 X 20 X 4                                                                                                                                                                                                                                                 | 15 1/2 X 19 1/2 X 3 3/4                                                                                                                                                                                                                                                                                                                                                                                     | 1120                                                                                                                      | 0.30                                                         | 14.6                                                                                                                                   |
|                                                                                                                                                                                                                                                                                                                                                                                                                                                                                                                                                                                                                                                                | 16 X 25 X 4                                                                                                                                                                                                                                                 | 15 1/2 X 24 1/2 X 3 3/4                                                                                                                                                                                                                                                                                                                                                                                     | 1400                                                                                                                      | 0.30                                                         | 18.3                                                                                                                                   |
|                                                                                                                                                                                                                                                                                                                                                                                                                                                                                                                                                                                                                                                                | 18 X 24 X 4                                                                                                                                                                                                                                                 | 17 3/8 X 23 3/8 X 3 3/4                                                                                                                                                                                                                                                                                                                                                                                     | 1500                                                                                                                      | 0.30                                                         | 19.9                                                                                                                                   |
|                                                                                                                                                                                                                                                                                                                                                                                                                                                                                                                                                                                                                                                                | 20 X 20 X 4                                                                                                                                                                                                                                                 | 19 1/2 X 19 1/2 X 3 3/4                                                                                                                                                                                                                                                                                                                                                                                     | 1400                                                                                                                      | 0.30                                                         | 18.8                                                                                                                                   |
|                                                                                                                                                                                                                                                                                                                                                                                                                                                                                                                                                                                                                                                                | 20 X 24 X 4                                                                                                                                                                                                                                                 | 19 3/8 X 23 3/8 X 3 3/4                                                                                                                                                                                                                                                                                                                                                                                     | 1670                                                                                                                      | 0.30                                                         | 22.4                                                                                                                                   |
|                                                                                                                                                                                                                                                                                                                                                                                                                                                                                                                                                                                                                                                                | 20 X 25 X 4                                                                                                                                                                                                                                                 | 19 1/2 X 24 1/2 X 3 3/4                                                                                                                                                                                                                                                                                                                                                                                     | 1750                                                                                                                      | 0.30                                                         | 23.5                                                                                                                                   |
|                                                                                                                                                                                                                                                                                                                                                                                                                                                                                                                                                                                                                                                                | 24 X 24 X 4                                                                                                                                                                                                                                                 | 23 3/8 X 23 3/8 X 3 3/4                                                                                                                                                                                                                                                                                                                                                                                     | 2000                                                                                                                      | 0.30                                                         | 27.4                                                                                                                                   |

#### \* Reverse Pleat

- 1. Puro-green 13 filters have a MERV 13 performance. All performance data is based on the 52.2-2012 Test Standards. Test data based on 24x24x2 nominal size at 492 FPM face velocity.
- Filters may be installed with the pleast either vertical (preferred) or horizontal.
   Puro-green 13 filters are classified per UL Standard 900 for flammability.