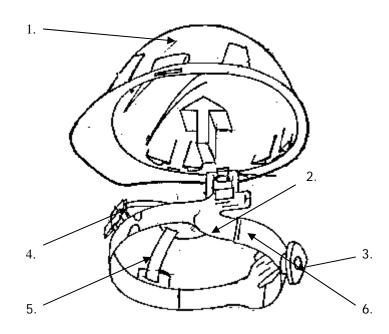

## Full Brim Style Hard Hat - 4 point Ratchet Suspension

- 1. Shell
- 2. Suspension
- 3. Ratchet
- 4. Clip
- 5. Support
- 6. Ratchet