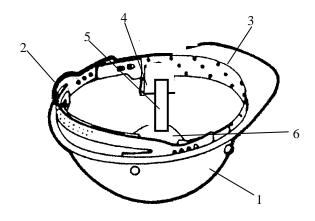

## Cap Style Hard Hat - 4 point Snap Lock Suspension

- 1. Shell
- 2. Suspension
- 3. Sweat Band
- 4. Clip
- 5. Support
- 6. Central Ring