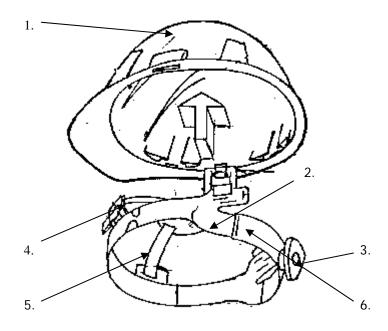

## Cap and Full Brim Style Hard Hat - 6 point Ratchet Suspension

- 1. Shell
- 2. Suspension
- 3. Ratchet
- 4. Clip
- 5. Support
- 6. Ratchet