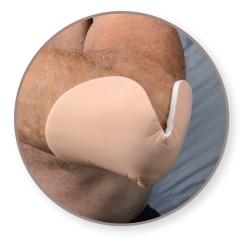

## Comfort.

## During application. During wear. During removal.

### Silicone interface

- Provides secure, yet gentle hold
- Provides gentle tack for easier application
- Minimizes adhesion to the wound bed
- Reduces risk of trauma and pain at dressing change
- Smooth, film backing to ease sliding across bedding and clothing
- Soft, conformable dressing for difficult to dress areas