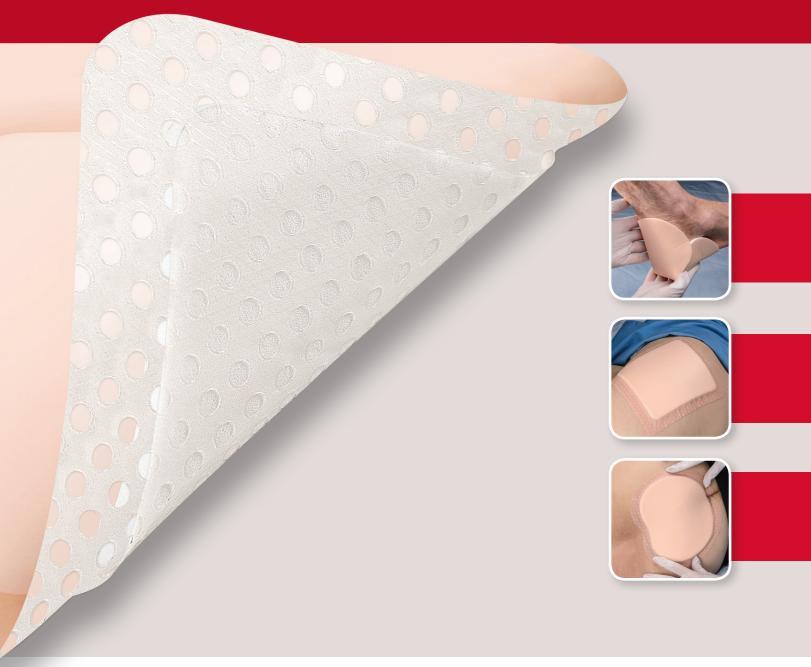

# **Restore** Foam Dressings with Silicone

Performance. Comfort. Value.

- Fluid handling you need
- Comfort your patient demands
- Value you can count on

# **Restore Foam Dressings with Silicone**

#### Indications for Use

Restore foam dressings with silicone are indicated for moderate to heavily exuding acute and chronic wounds such as pressure ulcers, diabetic ulcers, venous stasis ulcers, arterial ulcers, leg ulcers, malignant wounds, surgical wounds, donor sites, partial-thickness burns, skin tears, skin abrasions, and postoperative wounds.