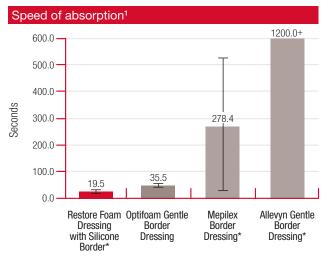

### Performance.

Large perforations and absorbent foam make the difference.

- Large perforations allow for rapid absorption of exudate
- Highly absorptive foam wicks exudate away from the wound bed

Error bars represent one standard deviation. (N=10) \*Brands with silicone interface over pad

Error bars represent one standard deviation. (N=10)