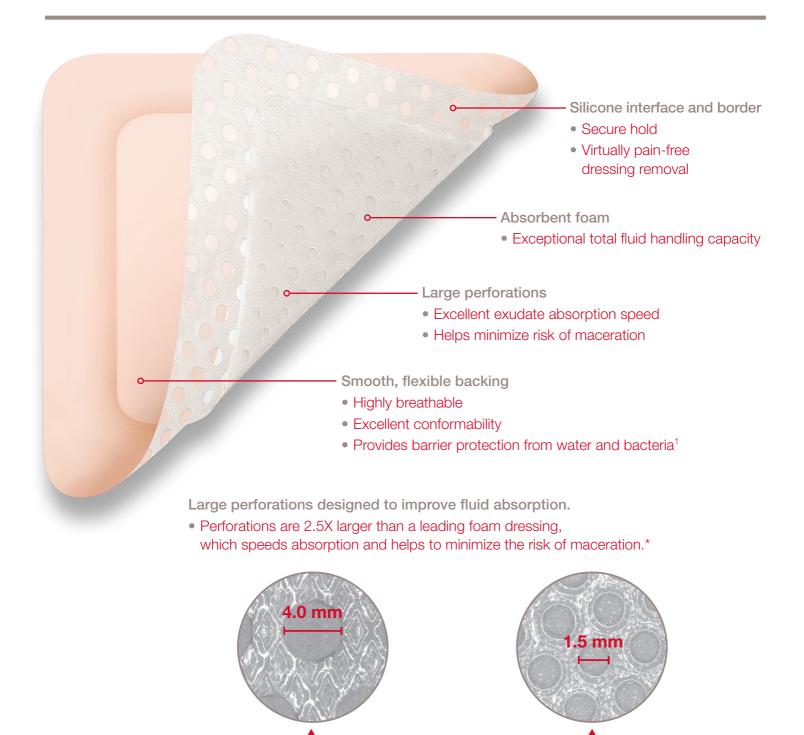

## Exceptional Fluid Management, Secure Yet Gentle Hold.

Restore foam dressing with silicone

\*Compared to Mepilex Border dressing.<sup>1</sup> Images shown at 30X magnification

Mepilex<sup>®</sup> Border foam dressing

### Performance.

Large perforations and absorbent foam make the difference.

- Large perforations allow for rapid absorption of exudate
- Highly absorptive foam wicks exudate away from the wound bed

Error bars represent one standard deviation. (N=10) \*Brands with silicone interface over pad

### Silicone interface

- Provides secure, yet gentle hold
- Provides gentle tack for easier application
- Minimizes adhesion to the wound bed
- Reduces risk of trauma and pain at dressing change
- Smooth, film backing to ease sliding across bedding and clothing
- Soft, conformable dressing for difficult to dress areas