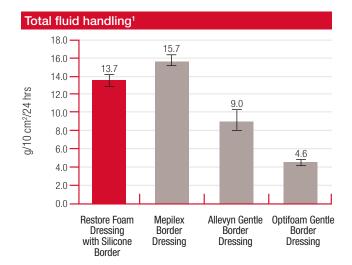

### Performance.

Large perforations and absorbent foam make the difference.

- Large perforations allow for rapid absorption of exudate
- Highly absorptive foam wicks exudate away from the wound bed

Error bars represent one standard deviation. (N=10) \*Brands with silicone interface over pad

Error bars represent one standard deviation. (N=10)